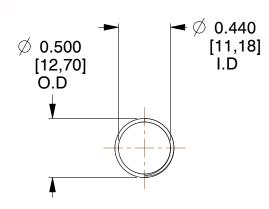

## **NOTES:**

1. Material : Spring Steel

2. Finish: Glod Irridite

3. Ends: Closed and Ground

4. Total Coils: 10.000

Sugg. Max. Deflection: 1.100 (in)
 Sugg. Max. Load: 2.300 (lbs)

7. All Drawing Dimensions are in Inches [mm]