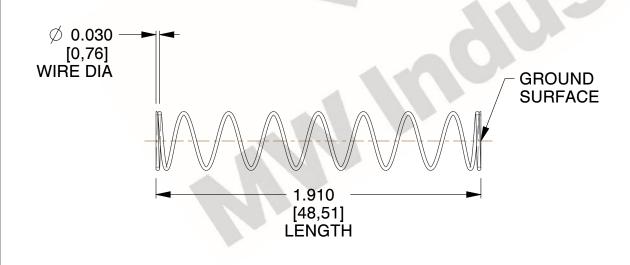

## **NOTES:**

1. Material : Spring Steel

2. Finish: Glod Irridite

3. Ends: Closed and Ground

4. Total Coils: 10.000

Sugg. Max. Deflection: 1.100 (in)
 Sugg. Max. Load: 2.300 (lbs)

7. All Drawing Dimensions are in Inches [mm]