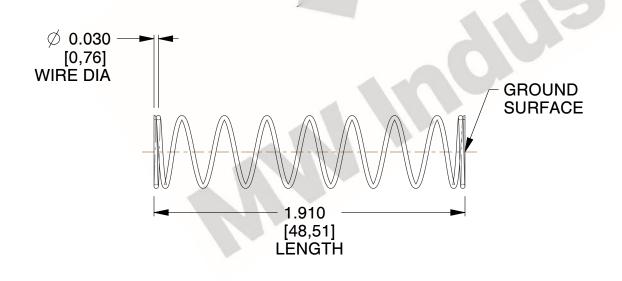

## **NOTES:**

1. Material : Music Wire 2. Finish : Glod Irridite

3. Ends: Closed and Ground

4. Total Coils: 10.000

Sugg. Max. Deflection: 1.100 (in)
 Sugg. Max. Load: 2.300 (lbs)

7. All Drawing Dimensions are in Inches [mm]