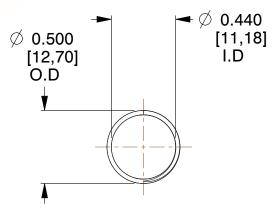

## **NOTES:**

1. Material : Music Wire 2. Finish : Glod Irridite

3. Ends: Closed and Ground

4. Total Coils: 10.000

Sugg. Max. Deflection: 1.100 (in)
 Sugg. Max. Load: 2.300 (lbs)

7. All Drawing Dimensions are in Inches [mm]