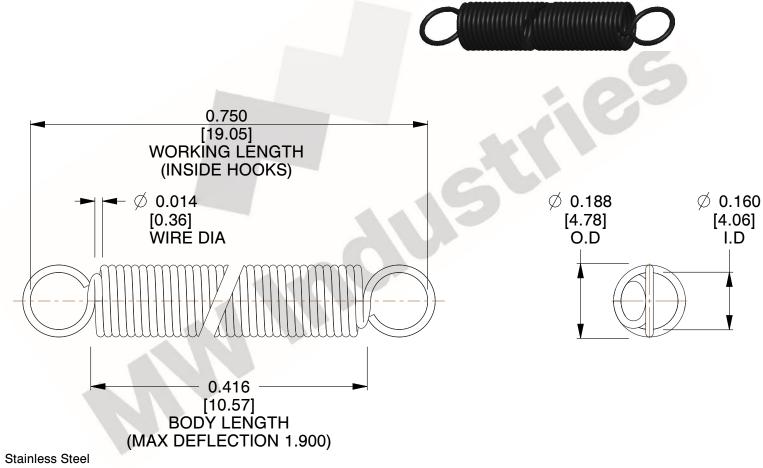

NOTES:

1. Material: Stainless Steel

2. Finish:

3. Sugg Max. Load: 0.550 (lbs) 4. Sugg Max. Deflection: 1.900 (in)

5. All Drawing Dimensions are in Inches [mm]

6. Coil

This file and any associated information and specifications are provided for reference and evaluation purposes only, and is subject to change without notice. MW Industries makes no representations, warranties or guarantees as to the appropriateness, accuracy, completeness, or suitability for any purpose, of the file, information or specifications. You are solely responsible for the use of the file, information or specifications.

> SCALE 3.000

| COMPONENT    | SPRINGS |           |
|--------------|---------|-----------|
| ZZ3-11       |         | UNIT      |
|              |         | INCH [mm] |
| EXTENSION SP | PRINGS  | SHEET     |
|              |         | 1 of 1    |