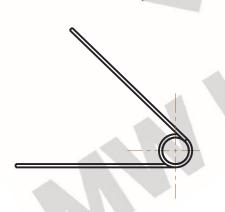

1. Material: Spring Steel

2. Finish: Zinc - Z

3. Sugg. Max. Deflection: 1891.000 Deg 4. Sugg. Max. Torque: 0.150 (in-lbs)

5. Total Coils: 4.125

6. Sugg. Mandrel Diameter: 0.280 (in)

7. All Drawing Dimensions are in Inches [mm]