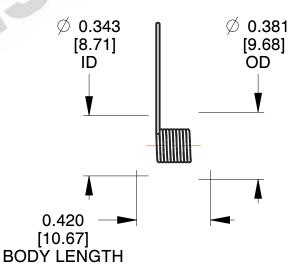

1. Material: Spring Steel

2. Finish: Zinc - Z

3. Sugg. Max. Deflection: 1891.000 Deg 4. Sugg. Max. Torque: 0.150 (in-lbs)

5. Total Coils: 4.125

6. Sugg. Mandrel Diameter: 0.280 (in)

7. All Drawing Dimensions are in Inches [mm]