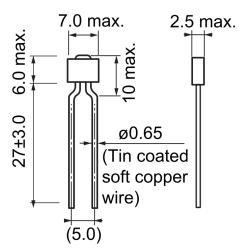

## B-06-R-50

Aliases (UDLB00006R5000)

KEMET, BEAD L, DC Line Filters, Normal Mode

Click here for the 3D model.

| Dimensions |             |  |
|------------|-------------|--|
| D          | 2.5mm MAX   |  |
| L          | 6mm MAX     |  |
| W          | 7mm MAX     |  |
| LL         | 27mm +/-3mm |  |
| S          | 5mm NOM     |  |
| Wire Size  | 0.65mm      |  |