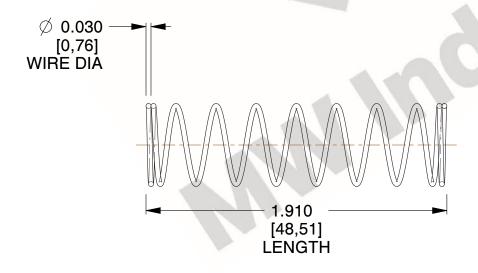

## **NOTES:**

Material : Hard Drawn
Finish : Glod Irridite

3. Ends: Closed

4. Total Coils: 10.000

5. Sugg. Max. Deflection: 0.580 (in)6. Sugg. Max. Load: 2.300 (lbs)

7. All Drawing Dimensions are in Inches [mm]