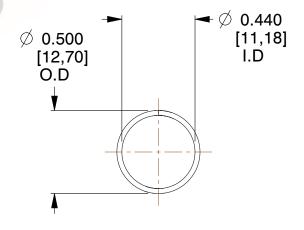

## **NOTES:**

Material : Hard Drawn
Finish : Glod Irridite

3. Ends: Closed

4. Total Coils: 10.000

5. Sugg. Max. Deflection: 0.580 (in)6. Sugg. Max. Load: 2.300 (lbs)

7. All Drawing Dimensions are in Inches [mm]