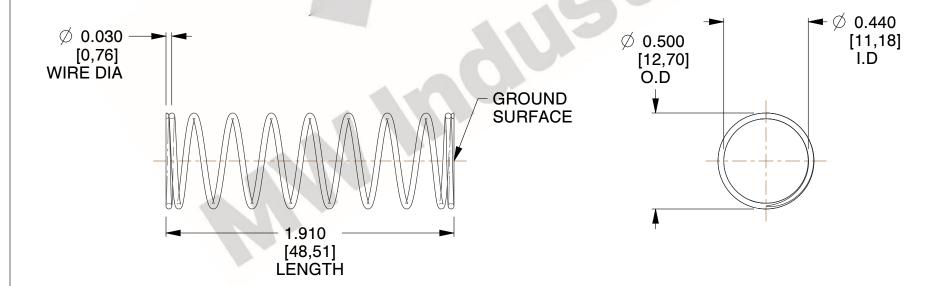

## **NOTES:**

1. Material : Spring Steel 2. Finish : Glod Irridite

3. Ends: Closed and Ground

4. Total Coils: 10.000

Sugg. Max. Deflection: 0.220 (in)
Sugg. Max. Load: 2.300 (lbs)

7. All Drawing Dimensions are in Inches [mm]