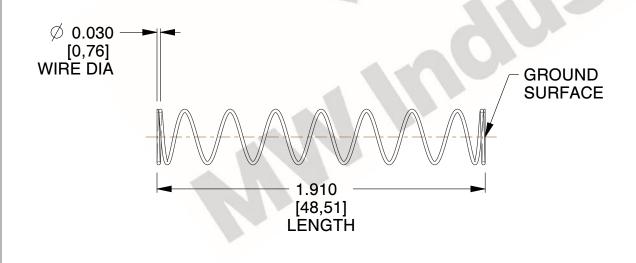

## **NOTES:**

1. Material : Stainless Steel

2. Finish: Glod Irridite

3. Ends: Closed and Ground

4. Total Coils: 10.000

Sugg. Max. Deflection : 2.100 (in)
 Sugg. Max. Load : 2.300 (lbs)

7. All Drawing Dimensions are in Inches [mm]

1.163

SCALE

11772

COMPONENT

COMPRESSION SPRINGS

UNIT
INCH [mm]

**SPRINGS** 

1 of 1