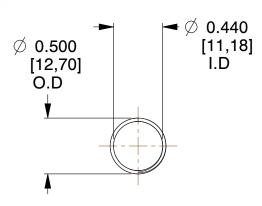

## **NOTES:**

1. Material : Stainless Steel

2. Finish: Glod Irridite

3. Ends: Closed and Ground

4. Total Coils: 10.000

Sugg. Max. Deflection : 2.100 (in)
 Sugg. Max. Load : 2.300 (lbs)

7. All Drawing Dimensions are in Inches [mm]