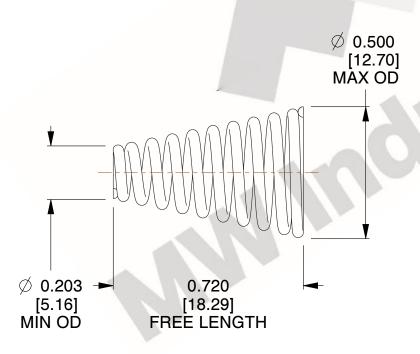

## **NOTES:**

1. Material : Stainless Steel 2. Total Coils : 10.300

3. Solid Height: 0.450 (in)

4. Finish: ZĬNC

5. Ends: Closed & Ground

6. All Drawing Dimensions are in Inches [mm]

**COMPONENT** 

This file and any associated information and specifications are provided for reference and evaluation purposes only, and is subject to change without notice. MW Industries makes no representations, warranties or guarantees as to the appropriateness, accuracy, completeness, or suitability for any purpose, of the file, information or specifications. You are solely responsible for the use of the file, information or specifications.

2.750

SCALE

**TA-2204CS** 

TAPERED SPRINGS

UNIT
INCH [mm]
SHEET

**TAPERED SPRINGS** 

1 of 1