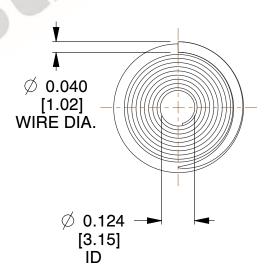

## **NOTES:**

1. Material : Stainless Steel 2. Total Coils : 10.300

3. Solid Height: 0.450 (in)

4. Finish: ZĬNC

5. Ends: Closed & Ground

6. All Drawing Dimensions are in Inches [mm]

**COMPONENT** 

This file and any associated information and specifications are provided for reference and evaluation purposes only, and is subject to change without notice. MW Industries makes no representations, warranties or guarantees as to the appropriateness, accuracy, completeness, or suitability for any purpose, of the file, information or specifications. You are solely responsible for the use of the file, information or specifications.

2.750

SCALE

**TA-2204CS** 

TAPERED SPRINGS

UNIT
INCH [mm]
SHEET

**TAPERED SPRINGS** 

1 of 1