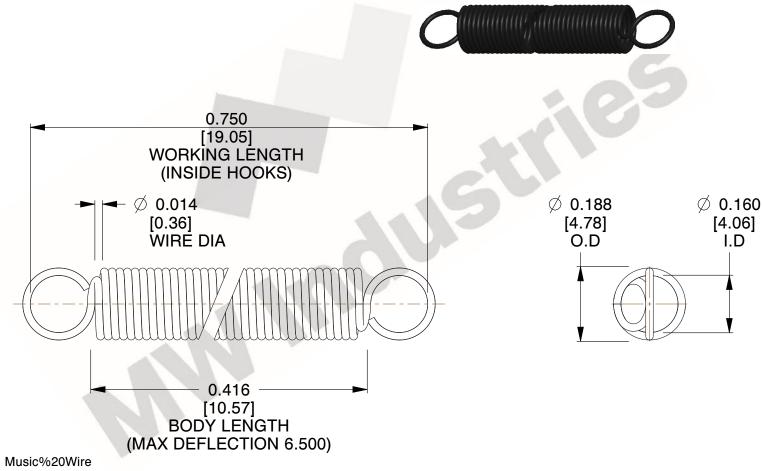

NOTES:

1. Material: Music%20Wire

2. Finish:

3. Sugg Max. Load: 0.550 (lbs) 4. Sugg Max. Deflection: 6.500 (in)

5. All Drawing Dimensions are in Inches [mm]

6. Coil%20Count%2

www.mwcomponents.com 800.237.5225