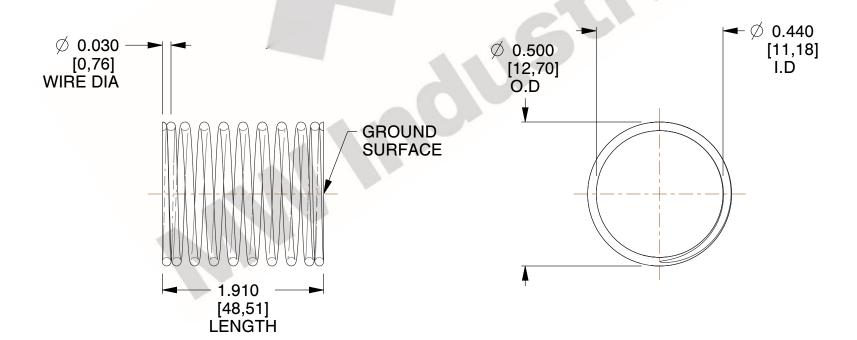

## **NOTES:**

1. Material: Stainless Steel

2. Finish: Glod Irridite

3. Ends: Closed and Ground

4. Total Coils: 10.000

5. Sugg. Max. Deflection: 0.250 (in) 6. Sugg. Max. Load : 2.300 (lbs)

7. All Drawing Dimensions are in Inches [mm]