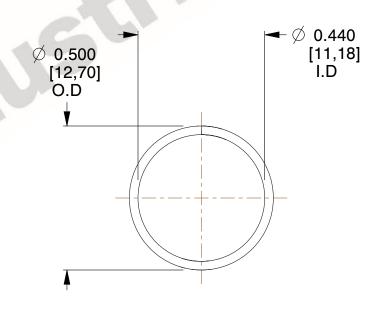

## **NOTES:**

1. Material : Music Wire 2. Finish : Glod Irridite

3. Ends: Closed

4. Total Coils: 10.000

Sugg. Max. Deflection: 0.430 (in)
Sugg. Max. Load: 2.300 (lbs)

7. All Drawing Dimensions are in Inches [mm]