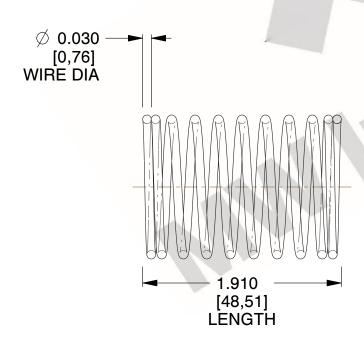

## **NOTES:**

1. Material : Music Wire 2. Finish : Glod Irridite

3. Ends: Closed

4. Total Coils: 10.000

Sugg. Max. Deflection: 0.430 (in)
Sugg. Max. Load: 2.300 (lbs)

7. All Drawing Dimensions are in Inches [mm]