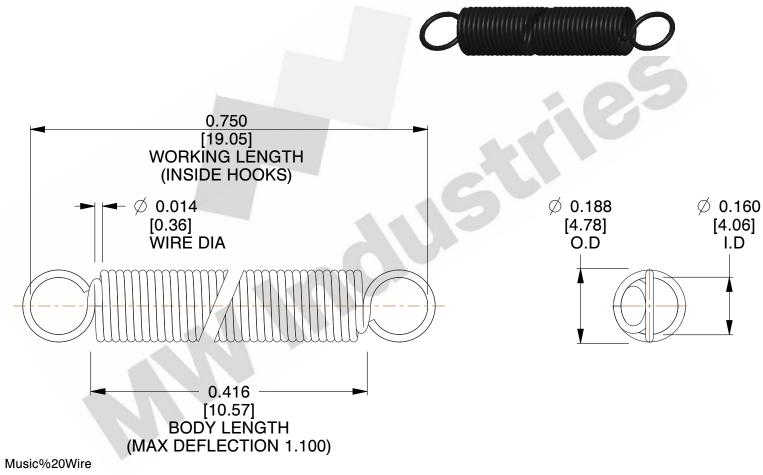

NOTES:

1. Material: Music%20Wire

2. Finish:

3. Sugg Max. Load: 0.550 (lbs) 4. Sugg Max. Deflection: 1.100 (in)

5. All Drawing Dimensions are in Inches [mm]

6. Coil%20Count%2

This file and any associated information and specifications are provided for reference and evaluation purposes only, and is subject to change without notice. MW Industries makes no representations, warranties or guarantees as to the appropriateness, accuracy, completeness, or suitability for any purpose, of the file, information or specifications. You are solely responsible for the use of the file, information or specifications.