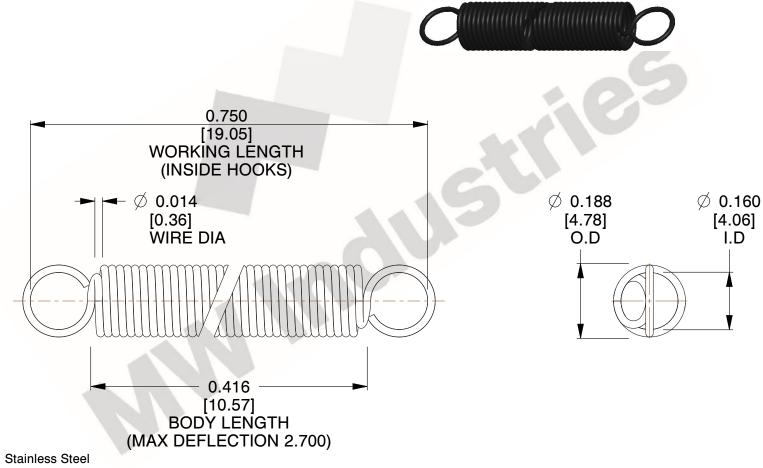

NOTES:

1. Material: Stainless Steel

2. Finish:

3. Sugg Max. Load: 0.550 (lbs) 4. Sugg Max. Deflection: 2.700 (in)

5. All Drawing Dimensions are in Inches [mm]

6. Coil

This file and any associated information and specifications are provided for reference and evaluation purposes only, and is subject to change without notice. MW Industries makes no representations, warranties or guarantees as to the appropriateness, accuracy, completeness, or suitability for any purpose, of the file, information or specifications. You are solely responsible for the use of the file, information or specifications.

> SCALE 3.000

COMPONENT **SPRINGS** UNIT **ZZ3-11** INCH [mm] SHEET **EXTENSION SPRINGS** 1 of 1