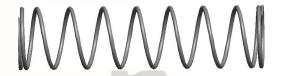

## **NOTES:**

1. Material : Spring Steel

2. Finish: Glod Irridite

3. Ends: Closed and Ground

4. Total Coils: 10.000

Sugg. Max. Deflection: 0.540 (in)
 Sugg. Max. Load: 2.300 (lbs)

7. All Drawing Dimensions are in Inches [mm]