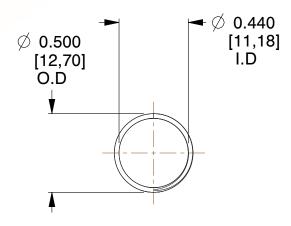

## **NOTES:**

1. Material : Spring Steel

2. Finish: Glod Irridite

3. Ends: Closed and Ground

4. Total Coils: 10.000

Sugg. Max. Deflection: 0.540 (in)
 Sugg. Max. Load: 2.300 (lbs)

7. All Drawing Dimensions are in Inches [mm]