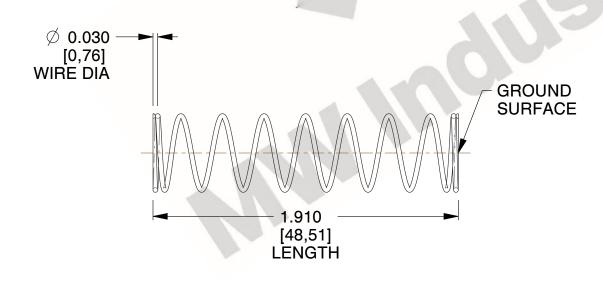

## **NOTES:**

1. Material : Spring Steel

2. Finish: Glod Irridite

3. Ends: Closed and Ground

4. Total Coils: 10.000

Sugg. Max. Deflection: 0.540 (in)
 Sugg. Max. Load: 2.300 (lbs)

7. All Drawing Dimensions are in Inches [mm]