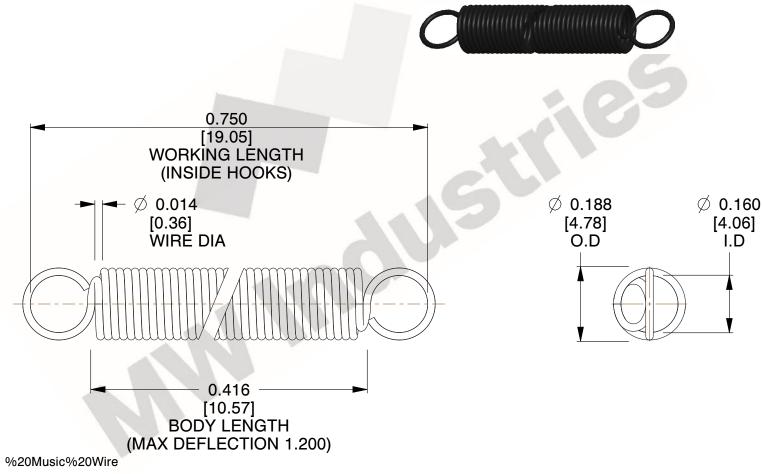

NOTES:

1. Material: %20Music%20Wire

2. Finish:

3. Sugg Max. Load: 0.550 (lbs) 4. Sugg Max. Deflection: 1.200 (in)

5. All Drawing Dimensions are in Inches [mm]

6. Coil%20Count%

makes no representations, warranties or guarantees as to the appropriateness, accuracy, completeness, or suitability for any purpose, of the file, information or specifications. You are solely responsible for the use of the file,

SCALE

**ZZ3-11** 

COMPONENT

UNIT

**SPRINGS** 

**EXTENSION SPRINGS** 

INCH [mm] SHEET

3.000 1 of 1