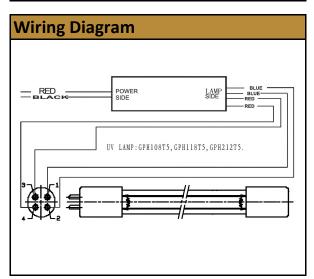

## Electronic Ballast for UV Bulbs 12VDC - "RS" Rapid Start

P.S-I-81142 12V

This electronic ballast is designed to operate different ultraviolet quartz germicidal lamps at 12V DC. It's equiped with stripped and tinned flying leads and has Intertek approvals, UL 935.

Contact Us for alternative solutions!

| Electrical Specifications    |                  |  |          |                     |          |                 |  |  |
|------------------------------|------------------|--|----------|---------------------|----------|-----------------|--|--|
| Lamp Type:                   | GPH108T5         |  | GPH118T5 |                     | GPH212T5 |                 |  |  |
| Input Voltage:               | 12VDC            |  | 12VDC    |                     | 12VDC    |                 |  |  |
| Lamps Operated:              | 1                |  | 1        |                     | 1        |                 |  |  |
| Input Power (W):             | 8.16             |  | 9        |                     | 12.6     |                 |  |  |
| Line Current (A):            | 0.68             |  | 0.75     |                     | 1.05     |                 |  |  |
| Power Factor:                | 1                |  | 1        |                     | 1        |                 |  |  |
| THD:                         | 0                |  | 0        |                     | 0        |                 |  |  |
| Ballast Type:                | Rapid Start (RS) |  | ]        | Lamp Current:       |          | 425mA (+/- 10%) |  |  |
| <b>Current Crest Factor:</b> | < 1.7            |  |          | Voltage Transients: |          | ANSI 62.41      |  |  |