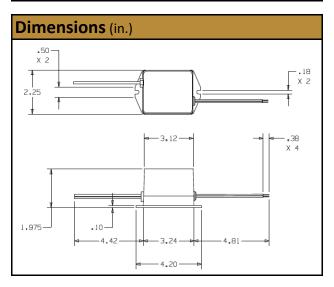

| Environmental Specifications |         |                      |              |  |  |  |
|------------------------------|---------|----------------------|--------------|--|--|--|
| Sound Rating:                | Class A | Min. Operating Temp: | 0°C / 32°F   |  |  |  |
| Weight                       | 12.9 oz | Max. Case Temp:      | 70°C / 158°F |  |  |  |