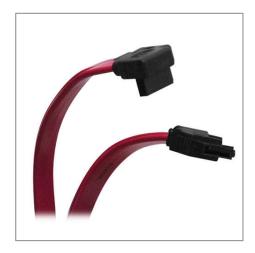

# Serial ATA (SATA) Right-Angle Signal Cable (7Pin/7Pin-Up), 12-in. (30.48 cm)

MODEL NUMBER: P941-12I

#### **Features**

- Connect your high-speed Serial ATA device to a Serial ATA controller
- Features 7Pin Straight and 7Pin Right-Angle Up connectors
- Angled connector ideal for situations in which space is at a premium, and reduces stress / excessive bending on the cable
- SATA III (6Gbps) / SATA II (3Gbps) / SATA I (1.5Gbps) Compliant
- Cable is shielded to protect against EMI/RFI

## **Package Includes**

 Serial ATA (SATA) Right Angle Signal Cable (7Pin/7Pin-Up) 12in.

| Cable Length (ft.)                  | 1                                  |  |
|-------------------------------------|------------------------------------|--|
| Cable Length (m)                    | 0.30                               |  |
| Cable Length (in.)                  | 12                                 |  |
| Cable Length (cm)                   | 30.48                              |  |
| Shipping Dimensions (hwd / in.)     | 9.00 x 7.00 x 0.50                 |  |
| Shipping Dimensions (hwd / cm)      | 22.86 x 17.78 x 1.27               |  |
| Shipping Weight (lbs.)              | 0.04                               |  |
| Shipping Weight (kg)                | 0.02                               |  |
| CONNECTIONS                         |                                    |  |
| Side A - Connector 1                | 7 PIN SATA STRAIGHT (MALE)         |  |
| Side B - Connector 1                | 7 PIN SATA (MALE) - RIGHT ANGLE UP |  |
| WARRANTY & SUPPORT                  |                                    |  |
| Product Warranty Period (Worldwide) | Lifetime limited warranty          |  |