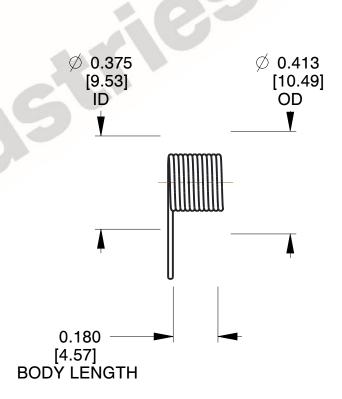

## **NOTES:**

1. Material: Music Wire

2. Finish: Zinc - Z

3. Sugg. Max. Deflection: 1891.000 Deg 4. Sugg. Max. Torque: 0.150 (in-lbs)

5. Total Coils: 5.375

6. Sugg. Mandrel Diameter: 0.280 (in)

7. All Drawing Dimensions are in Inches [mm]