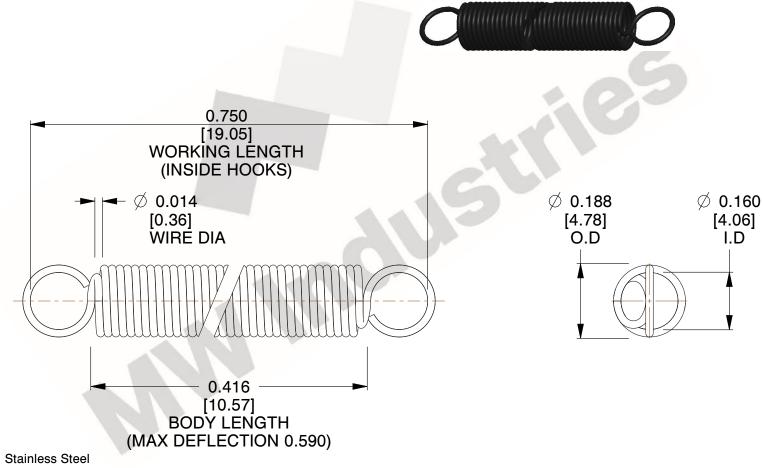

NOTES:

1. Material: Stainless Steel

2. Finish:

3. Sugg Max. Load: 0.550 (lbs) 4. Sugg Max. Deflection: 0.590 (in)

5. All Drawing Dimensions are in Inches [mm]

6. Coil

This file and any associated information and specifications are provided for reference and evaluation purposes only, and is subject to change without notice. MW Industries makes no representations, warranties or guarantees as to the appropriateness, accuracy, completeness, or suitability for any purpose, of the file, information or specifications. You are solely responsible for the use of the file, information or specifications.

3.000

SCALE

COMPONENT **SPRINGS** UNIT **ZZ3-11** INCH [mm] SHEET **EXTENSION SPRINGS** 1 of 1