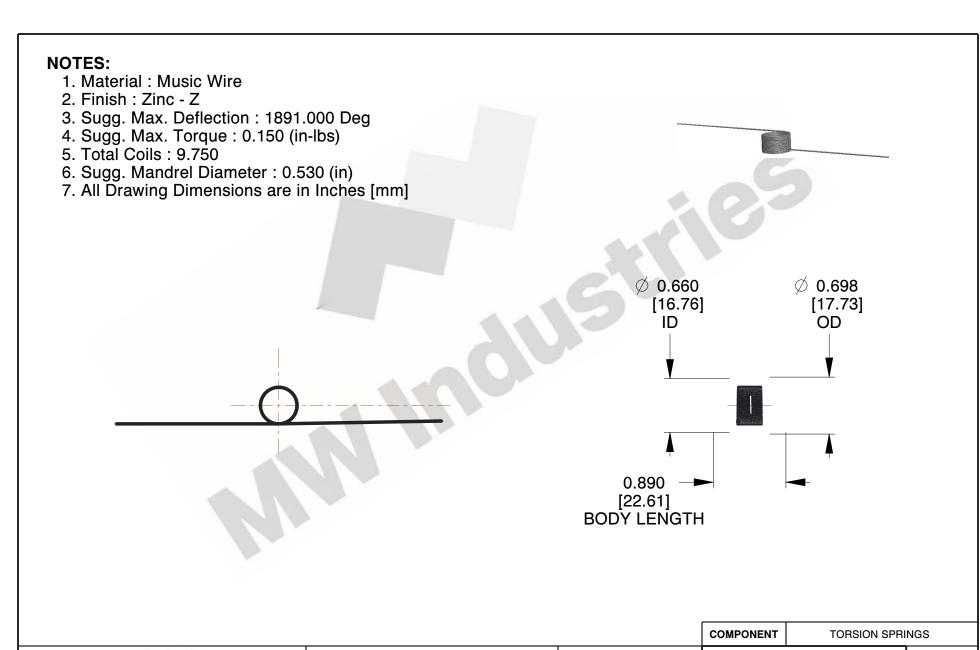

www.mwcomponents.com

800.237.5225

This file and any associated information and specifications are provided for reference and evaluation purposes only, and is subject to change without notice. MW Industries makes no representations, warranties or guarantees as to the appropriateness, accuracy, completeness, or suitability for any purpose, of the file, information or specifications. You are solely responsible for the use of the file, information or specifications.

This drawing is the property of MW Industries. It contains confidential, proprietary information that is MW Industries property. Do not disclose to or duplicate for others except as authorized by MW Industries.

SCALE

0.850

TO-1114

**TORSION SPRINGS** 

UNIT
INCH [mm]

SHEET

1 of 1