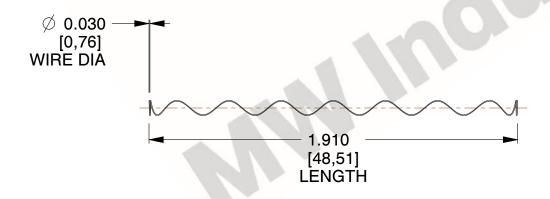

## **NOTES:**

Material : Hard Drawn
Finish : Glod Irridite

3. Ends: Closed

4. Total Coils: 10.000

Sugg. Max. Deflection: 3.700 (in)
Sugg. Max. Load: 2.300 (lbs)

7. All Drawing Dimensions are in Inches [mm]