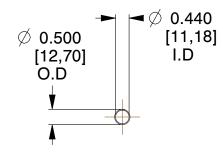

## **NOTES:**

Material : Hard Drawn
Finish : Glod Irridite

3. Ends: Closed

4. Total Coils: 10.000

Sugg. Max. Deflection: 3.700 (in)
Sugg. Max. Load: 2.300 (lbs)

7. All Drawing Dimensions are in Inches [mm]