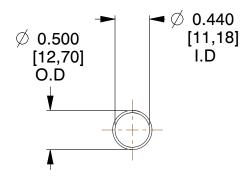

## **NOTES:**

1. Material : Spring Steel 2. Finish: Glod Irridite

3. Ends: Closed

4. Total Coils: 10.000

5. Sugg. Max. Deflection: 2.500 (in) 6. Sugg. Max. Load : 2.300 (lbs)

7. All Drawing Dimensions are in Inches [mm]