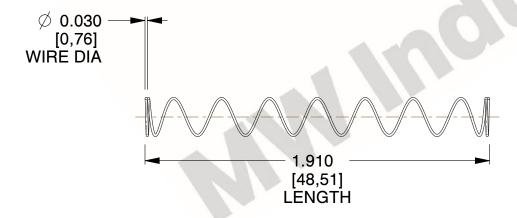

## **NOTES:**

1. Material : Spring Steel 2. Finish: Glod Irridite

3. Ends: Closed

4. Total Coils: 10.000

5. Sugg. Max. Deflection: 2.500 (in) 6. Sugg. Max. Load : 2.300 (lbs)

7. All Drawing Dimensions are in Inches [mm]