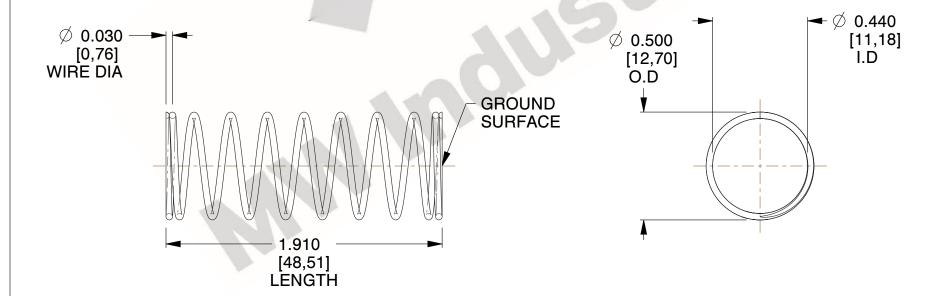

## **NOTES:**

1. Material: Stainless Steel

2. Finish: Glod Irridite

3. Ends: Closed and Ground

4. Total Coils: 10.000

5. Sugg. Max. Deflection: 0.550 (in) 6. Sugg. Max. Load : 2.300 (lbs)

7. All Drawing Dimensions are in Inches [mm]

SCALE

2.247

11772

COMPONENT

**COMPRESSION SPRINGS** 

UNIT INCH [mm] SHEET 1 of 1

**SPRINGS**