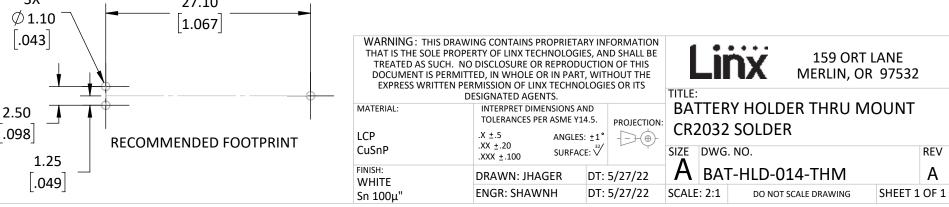

NOTES: (UNLESS OTHERWISE SPECIFIED)

- 1. ALL DIMENSIONS ARE IN MILLIMETERS [IN].
- 2. DIMENSIONS APPLY AFTER FINISHING.
- 3. MANUFACTURE TO BE COMPLIANT WITH EU ROHS DIRECTIVE, USE MATERIALS THAT DO NOT CONTAIN REACH SUBSTANCES OF VERY HIGH CONCERN >1000ppm, AND USE DRC CONFLICT-FREE SOURCED MATERIALS.
- 4. ELECTRICAL SPECIFICATIONS ARE FOR LISTED FOR REFERENCE ONLY.
  - 1. CONTACT RESISTANCE: NTE  $30m\Omega$
  - 2. INSULATION RESISTANCE:  $1G\Omega$  MAX
  - 3. DIELECTRIC RESISTANCE: 500VAC
- 5. MECHANICAL PROPERTIES
  - 1. MATERIAL: LPC, WHITE, UL94V-0
  - 2. OPERATING TEMPERATURE: -25º +85ºC
  - 3. THROUGH HOLE DIAMETER 1.20mm
- 6. PACKAGE IN TRAY