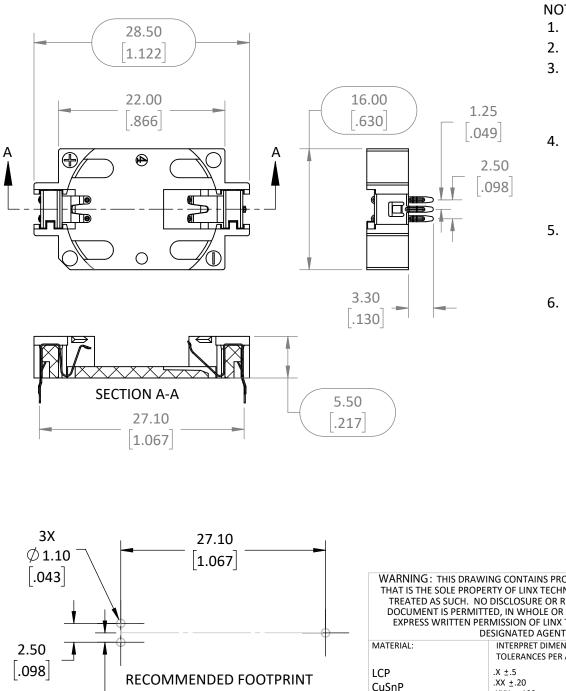

NOTES: (UNLESS OTHERWISE SPECIFIED)

- 1. ALL DIMENSIONS ARE IN MILLIMETERS [IN].
- 2. DIMENSIONS APPLY AFTER FINISHING.
- 3. MANUFACTURE TO BE COMPLIANT WITH EU ROHS DIRECTIVE, USE MATERIALS THAT DO NOT CONTAIN REACH SUBSTANCES OF VERY HIGH CONCERN >1000ppm, AND USE DRC CONFLICT-FREE SOURCED MATERIALS.
- 4. ELECTRICAL SPECIFICATIONS ARE FOR LISTED FOR REFERENCE ONLY.
  - 1. CONTACT RESISTANCE: NTE  $30m\Omega$
  - 2. INSULATION RESISTANCE:  $1G\Omega$  MAX
  - 3. DIELECTRIC RESISTANCE: 500VAC
- 5. MECHANICAL PROPERTIES
  - 1. MATERIAL: LPC, WHITE, UL94V-0
  - 2. OPERATING TEMPERATURE: -25º +85ºC
  - 3. THROUGH HOLE DIAMETER 1.20mm
- 6. PACKAGE IN TRAY