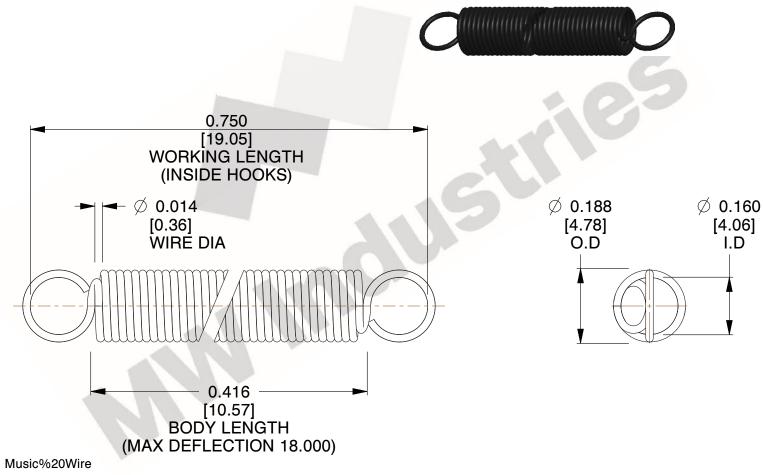

NOTES:

1. Material: Music%20Wire

2. Finish:

3. Sugg Max. Load: 0.550 (lbs) 4. Sugg Max. Deflection: 18.000 (in)

5. All Drawing Dimensions are in Inches [mm]

6. Coil%20Count%2C%2

www.mwcomponents.com 800.237.5225