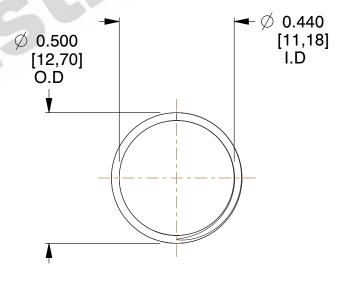

## **NOTES:**

1. Material : Stainless Steel

2. Finish: Glod Irridite

3. Ends: Closed and Ground

4. Total Coils: 10.000

Sugg. Max. Deflection: 0.480 (in)
 Sugg. Max. Load: 2.300 (lbs)

7. All Drawing Dimensions are in Inches [mm]

2.721

SCALE

11772

COMPONENT

COMPRESSION SPRINGS

UNIT
INCH [mm]
SHEET

**SPRINGS** 

1 of 1