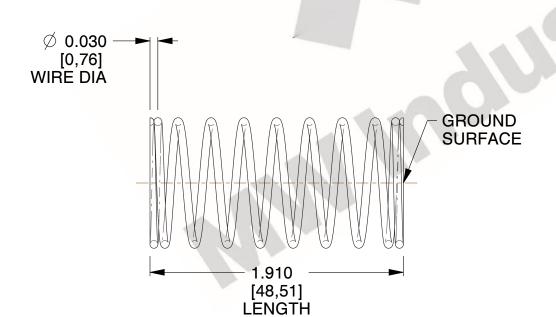

## **NOTES:**

1. Material : Stainless Steel

2. Finish: Glod Irridite

3. Ends: Closed and Ground

4. Total Coils: 10.000

Sugg. Max. Deflection: 0.480 (in)
 Sugg. Max. Load: 2.300 (lbs)

7. All Drawing Dimensions are in Inches [mm]

2.721

SCALE

11772

COMPONENT

COMPRESSION SPRINGS

UNIT
INCH [mm]
SHEET

**SPRINGS** 

1 of 1