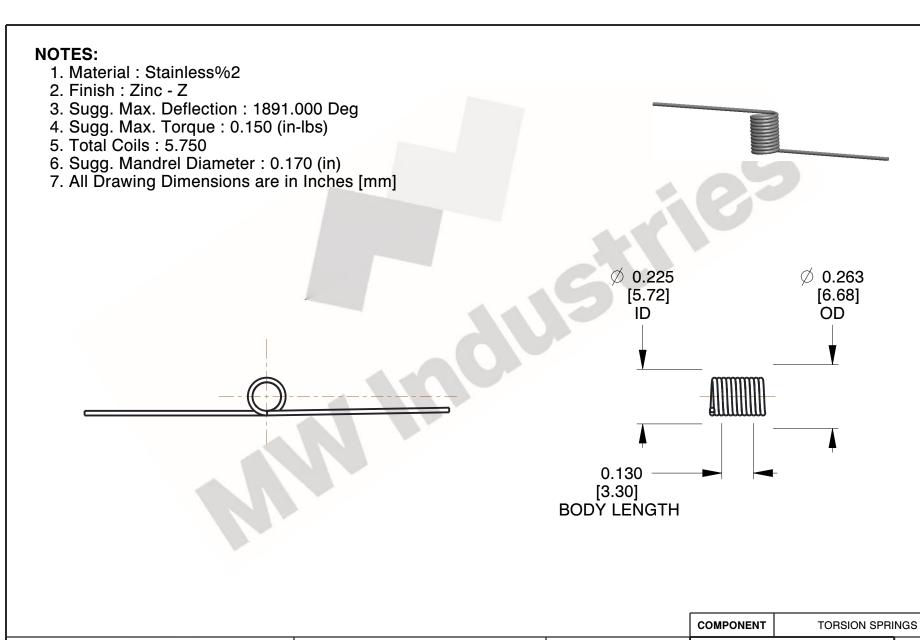

800.237.5225

This file and any associated information and specifications are provided for reference and evaluation purposes only, and is subject to change without notice. MW Industries makes no representations, warranties or guarantees as to the appropriateness, accuracy, completeness, or suitability for any purpose, of the file, information or specifications. You are solely responsible for the use of the file, information or specifications.

This drawing is the property of MW Industries. It contains confidential, proprietary information that is MW Industries property. Do not disclose to or duplicate for others except as authorized by MW Industries.

2.530

SCALE

TO-1114

**TORSION SPRINGS** 

UNIT

INCH [mm]

SHEET 1 of 1