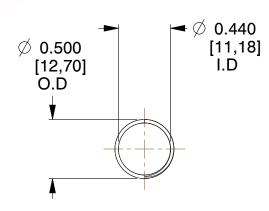

## **NOTES:**

1. Material : Spring Steel

2. Finish: Glod Irridite

3. Ends: Closed and Ground

4. Total Coils: 10.000

Sugg. Max. Deflection: 1.500 (in)
 Sugg. Max. Load: 2.300 (lbs)

7. All Drawing Dimensions are in Inches [mm]

1.231

SCALE

11772

COMPRESSION SPRINGS

COMPONENT

UNIT
INCH [mm]
SHEET

**SPRINGS**