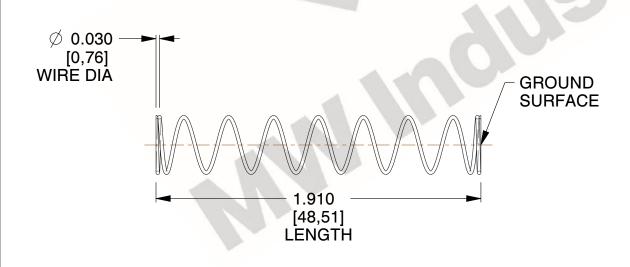

## **NOTES:**

1. Material : Spring Steel

2. Finish: Glod Irridite

3. Ends: Closed and Ground

4. Total Coils: 10.000

Sugg. Max. Deflection: 1.500 (in)
 Sugg. Max. Load: 2.300 (lbs)

7. All Drawing Dimensions are in Inches [mm]

1.231

SCALE

11772

COMPRESSION SPRINGS

COMPONENT

UNIT
INCH [mm]
SHEET

**SPRINGS**