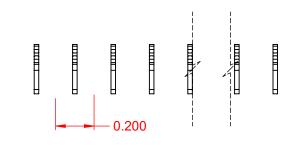

## CONTACT 100-290-202

.200 CONTACT SPACING TOTAL NUMBER OF CONTACTS 51

NOTE: CONTACTS ARE HELD IN A CARRIER FOR EASE OF ASSEMBLY

|  | 105 SERIES - VERTICAL CONTACT PATTERN                                          |                                                                                                                                                                                                                | ACAD REFERENCE NO.: 105 Assembly |                    |       |
|--|--------------------------------------------------------------------------------|----------------------------------------------------------------------------------------------------------------------------------------------------------------------------------------------------------------|----------------------------------|--------------------|-------|
|  |                                                                                |                                                                                                                                                                                                                | DRAWN: C.B                       | DATE: April 8, 202 | 20    |
|  |                                                                                |                                                                                                                                                                                                                | CHECKED:                         | DATE:              |       |
|  | EDAC INC<br>TORONTO, ONTARIO<br>CANADA<br>YOUR CONNECTION TO QUALITY & SERVICE | THESE DRAWINGS AND SPECIFICATIONS<br>ARE THE PROPERTY OF EDAC INC.,AND<br>SHALL NOT BE REPRODUCED,OR COPIED<br>OR USED AS THE BASIS FOR THE<br>MANUFACTURE OR SALE OF APPARATUS<br>WITHOUT WRITTEN PERMISSION. | SCALE: 2:1                       | SHEET 1 OF         | 1     |
|  |                                                                                |                                                                                                                                                                                                                | DRAWING NUMBER: 105              | Assembly           | ISSUE |
|  |                                                                                |                                                                                                                                                                                                                | PART NUMBER: 105-                | 051-202-200        | 1     |