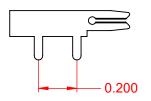

## CONTACT 100-290-202

.200 CONTACT SPACING TOTAL NUMBER OF CONTACTS 51

NOTE: CONTACTS ARE HELD IN A CARRIER FOR EASE OF ASSEMBLY

|  | 105 SERIES - VERTICAL CONTACT PATTERN                                          |                                                                                                                                                                                                                | ACAD REFERENCE NO.: 105 Assembly |                    |       |
|--|--------------------------------------------------------------------------------|----------------------------------------------------------------------------------------------------------------------------------------------------------------------------------------------------------------|----------------------------------|--------------------|-------|
|  |                                                                                |                                                                                                                                                                                                                | DRAWN: C.B                       | DATE: April 8, 202 | 20    |
|  |                                                                                |                                                                                                                                                                                                                | CHECKED:                         | DATE:              |       |
|  | EDAC INC<br>TORONTO, ONTARIO<br>CANADA<br>YOUR CONNECTION TO QUALITY & SERVICE | THESE DRAWINGS AND SPECIFICATIONS<br>ARE THE PROPERTY OF EDAC INC.,AND<br>SHALL NOT BE REPRODUCED,OR COPIED<br>OR USED AS THE BASIS FOR THE<br>MANUFACTURE OR SALE OF APPARATUS<br>WITHOUT WRITTEN PERMISSION. | SCALE: 2:1                       | SHEET 1 OF         | 1     |
|  |                                                                                |                                                                                                                                                                                                                | DRAWING NUMBER: 105              | Assembly           | ISSUE |
|  |                                                                                |                                                                                                                                                                                                                | PART NUMBER: 105-                | 051-202-200        | 1     |