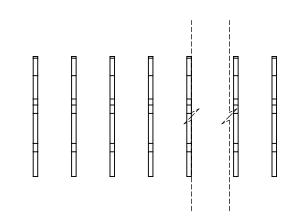

## CONTACT 100-290-202

.200 CONTACT SPACING TOTAL NUMBER OF CONTACTS 51

NOTE: CONTACTS ARE HELD IN A CARRIER FOR EASE OF ASSEMBLY

|  | 105 SERIES - VERTICAL CONTACT PATTERN                                          |                                                                                                                                                                                                                | ACAD REFERENCE NO.: 105 Assembly |                    |       |
|--|--------------------------------------------------------------------------------|----------------------------------------------------------------------------------------------------------------------------------------------------------------------------------------------------------------|----------------------------------|--------------------|-------|
|  |                                                                                |                                                                                                                                                                                                                | DRAWN: C.B                       | DATE: April 8, 202 | 20    |
|  |                                                                                |                                                                                                                                                                                                                | CHECKED:                         | DATE:              |       |
|  | EDAC INC<br>TORONTO, ONTARIO<br>CANADA<br>YOUR CONNECTION TO QUALITY & SERVICE | THESE DRAWINGS AND SPECIFICATIONS<br>ARE THE PROPERTY OF EDAC INC.,AND<br>SHALL NOT BE REPRODUCED,OR COPIED<br>OR USED AS THE BASIS FOR THE<br>MANUFACTURE OR SALE OF APPARATUS<br>WITHOUT WRITTEN PERMISSION. | SCALE: 2:1                       | SHEET 1 OF         | 1     |
|  |                                                                                |                                                                                                                                                                                                                | DRAWING NUMBER: 105              | Assembly           | ISSUE |
|  |                                                                                |                                                                                                                                                                                                                | PART NUMBER: 105-                | 051-202-200        | 1     |