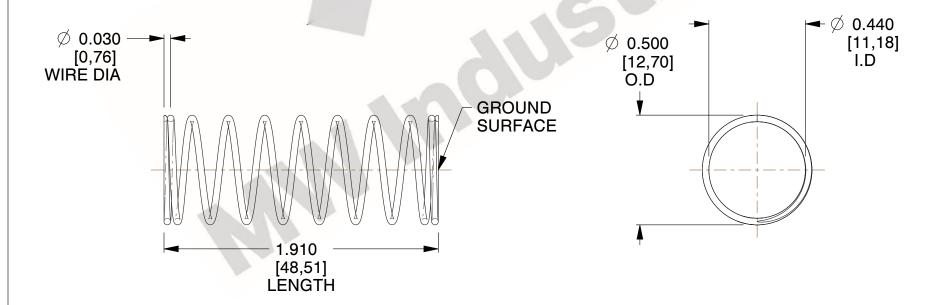

## **NOTES:**

1. Material : Music Wire 2. Finish : Glod Irridite

3. Ends: Closed and Ground

4. Total Coils: 10.000

5. Sugg. Max. Deflection : 0.930 (in)6. Sugg. Max. Load : 2.300 (lbs)

7. All Drawing Dimensions are in Inches [mm]

2.286

SCALE

11772

COMPONENT

COMPRESSION SPRINGS

UNIT
INCH [mm]
SHEET

**SPRINGS** 

1 of 1