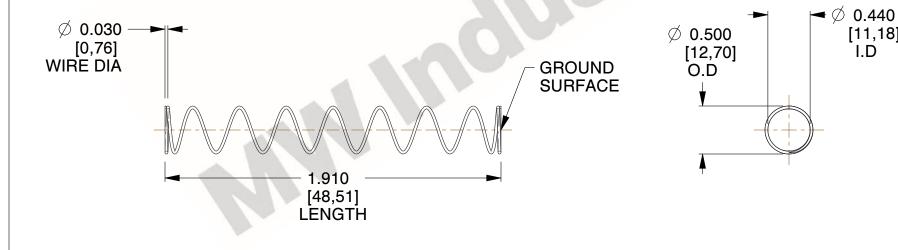

## **NOTES:**

1. Material: Stainless Steel

2. Finish: Glod Irridite

3. Ends: Closed and Ground

4. Total Coils: 10.000

5. Sugg. Max. Deflection: 1.700 (in) 6. Sugg. Max. Load: 2.300 (lbs)

7. All Drawing Dimensions are in Inches [mm]

SCALE

1.000

COMPONENT **SPRINGS** UNIT 11772 INCH [mm] SHEET **COMPRESSION SPRINGS** 1 of 1

[11,18]

I.D