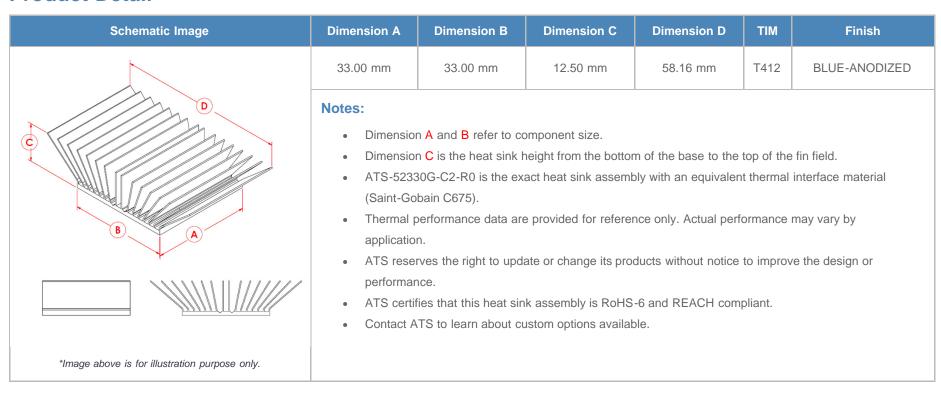

**

| AIR VELOCITY       |               | @200 LFM<br>1.0 M/S | @300 LFM<br>1.5 M/S | @400 LFM<br>2.0 M/S | @500 LFM<br>2.5 M/S | @600 LFM<br>3.0 M/S | @700 LFM<br>3.5 M/S | @800 LFM<br>4.0 M/S |
|--------------------|---------------|---------------------|---------------------|---------------------|---------------------|---------------------|---------------------|---------------------|
| THERMAL RESISTANCE | Unducted Flow | 3.5 °C/W            | 2.8 °C/W            | 2.4 °C/W            | 2.1 °C/W            | 2 °C/W              | 1.8 °C/W            | 1.7 °C/W            |
|                    | Ducted Flow   | 2.7                 | N/A                 | N/A                 | N/A                 | N/A                 | N/A                 | N/A                 |

## **Product Detail**