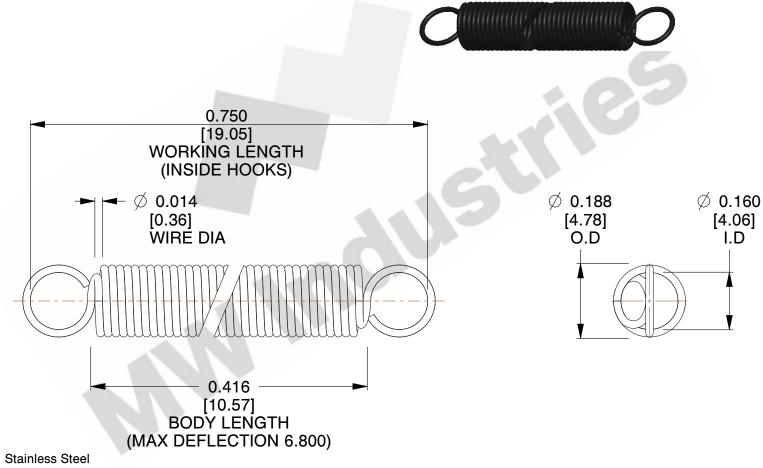

NOTES:

1. Material: Stainless Steel

2. Finish:

3. Sugg Max. Load: 0.550 (lbs) 4. Sugg Max. Deflection: 6.800 (in)

5. All Drawing Dimensions are in Inches [mm]

6. Coil

This file and any associated information and specifications are provided for reference and evaluation purposes only, and is subject to change without notice. MW Industries makes no representations, warranties or guarantees as to the appropriateness, accuracy, completeness, or suitability for any purpose, of the file, information or specifications. You are solely responsible for the use of the file, information or specifications.

> SCALE 3.000

COMPONENT **SPRINGS** UNIT **ZZ3-11** INCH [mm] SHEET **EXTENSION SPRINGS** 1 of 1