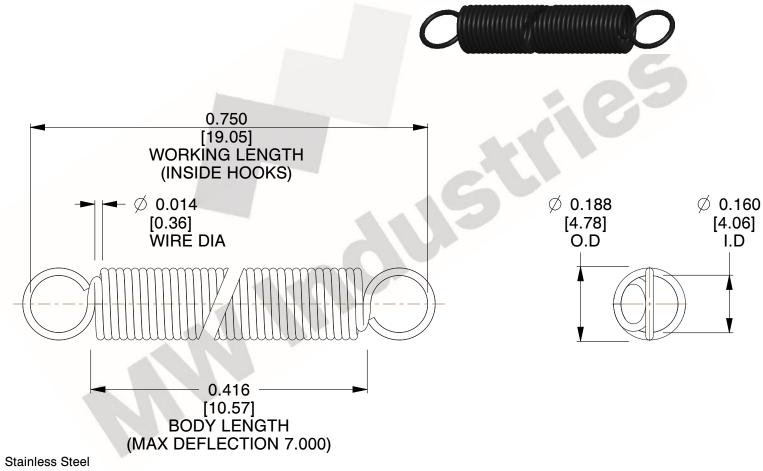

NOTES:

1. Material: Stainless Steel

2. Finish:

3. Sugg Max. Load: 0.550 (lbs) 4. Sugg Max. Deflection: 7.000 (in)

5. All Drawing Dimensions are in Inches [mm]

6. Coil Co

This file and any associated information and specifications are provided for reference and evaluation purposes only, and is subject to change without notice. MW Industries makes no representations, warranties or guarantees as to the appropriateness, accuracy, completeness, or suitability for any purpose, of the file, information or specifications. You are solely responsible for the use of the file, information or specifications.

3.000

SCALE

**EXTENSION SPRINGS** 

COMPONENT **SPRINGS** UNIT **ZZ3-11** INCH [mm] SHEET 1 of 1

www.mwcomponents.com 800.237.5225