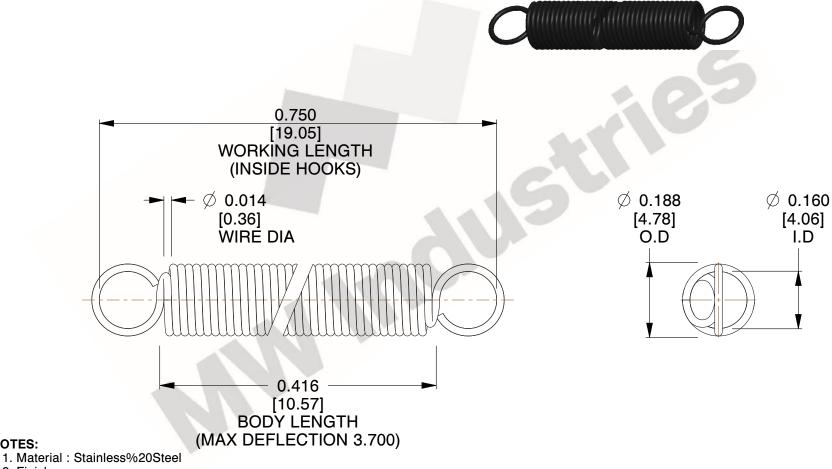

2. Finish:

3. Sugg Max. Load: 0.550 (lbs) 4. Sugg Max. Deflection: 3.700 (in)

5. All Drawing Dimensions are in Inches [mm]

6. Coil%2

NOTES:

are provided for reference and evaluation purposes only, and is subject to change without notice. MW Industries makes no representations, warranties or guarantees as to the appropriateness, accuracy, completeness, or suitability for any purpose, of the file, information or specifications. You are solely responsible for the use of the file, information or specifications.

3.000

SCALE

COMPONENT **SPRINGS** UNIT **ZZ3-11** INCH [mm] SHEET **EXTENSION SPRINGS** 1 of 1