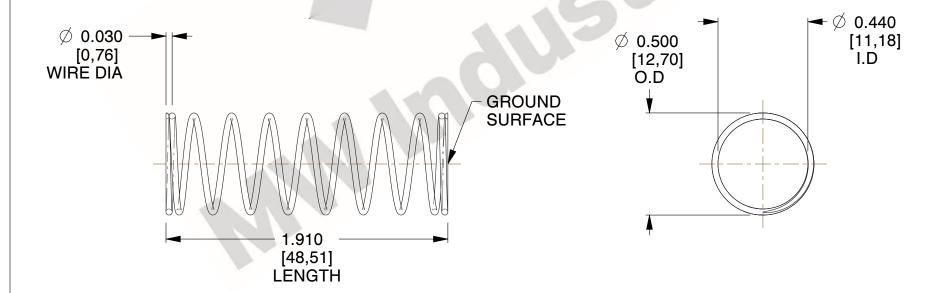

## **NOTES:**

1. Material : Stainless Steel

2. Finish: Glod Irridite

3. Ends: Closed and Ground

4. Total Coils: 10.000

5. Sugg. Max. Deflection: 0.680 (in)6. Sugg. Max. Load: 2.300 (lbs)

7. All Drawing Dimensions are in Inches [mm]