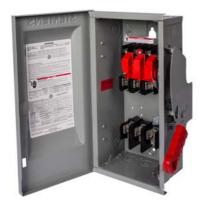

## **SIEMENS**

Data sheet US2:HFC262R

Siemens Low Voltage Circuit Protection Heavy Duty Safety Switches. Type: ENCLOSED, SAFETY SWITCH Std: CSA V. Rating: 600V A. Rating: 60A Wattage: 2W No. Of Poles: 2P F. Rating: 60Hz Action: SINGLE THROW Material: 304SS Enclosure: TYPE 3R. 2-3 point mounting holes. O. Cycles: 10000 O. Temperature: (-20F-120F) AMBIENT TEMPERATURE Environmental Conditions: OUTDOOR

| mechanical service life (switching cycles) typical | 10000                                           |
|----------------------------------------------------|-------------------------------------------------|
| fastening method                                   | SURFACE                                         |
| number of poles                                    | 2                                               |
| suitability for operation                          | DISCONNECTING MEAN FOR SERVICE ENTRANCE / LOADS |
| Electricity                                        |                                                 |
| ampacity                                           | 60 A                                            |
| supply voltage frequency rated value 50/60 Hz      | Yes                                             |
| Environmental conditions                           |                                                 |
| ambient temperature during operation maximum       | 85 °C                                           |
| ambient temperature during operation minimum       | -29 °C                                          |
| Model                                              |                                                 |
| product brand name                                 | SIEMENS                                         |
| product sub brand name                             | VBII                                            |
| product type designation                           | HEAVY DUTY SWITCH                               |
| type of electrical connection                      | MECHANICAL LUGS                                 |
| Mechanical Design                                  |                                                 |
| design of the housing                              | TYPE 3R                                         |
| design of the actuating element                    | SINGLE THROW                                    |
| material                                           | STEEL                                           |
| General product approval                           |                                                 |
| certificate of suitability                         | UL98 / CSA                                      |