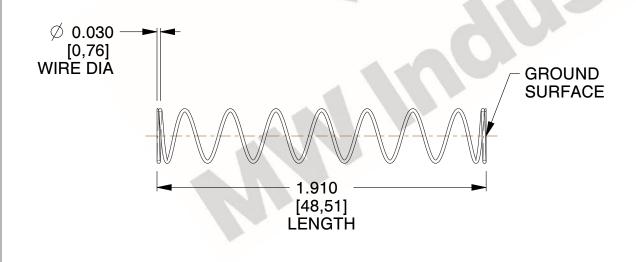

## **NOTES:**

1. Material: Stainless Steel

2. Finish: Glod Irridite

3. Ends: Closed and Ground

4. Total Coils: 10.000

5. Sugg. Max. Deflection: 0.730 (in) 6. Sugg. Max. Load: 2.300 (lbs)

7. All Drawing Dimensions are in Inches [mm]

1.143

SCALE

11772

COMPONENT

**COMPRESSION SPRINGS** 

UNIT INCH [mm]

**SPRINGS** 

SHEET 1 of 1