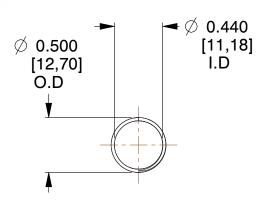

## **NOTES:**

1. Material: Stainless Steel

2. Finish: Glod Irridite

3. Ends: Closed and Ground

4. Total Coils: 10.000

5. Sugg. Max. Deflection: 0.730 (in) 6. Sugg. Max. Load: 2.300 (lbs)

7. All Drawing Dimensions are in Inches [mm]

1.143

SCALE

11772

COMPONENT

**COMPRESSION SPRINGS** 

UNIT INCH [mm]

**SPRINGS** 

SHEET 1 of 1