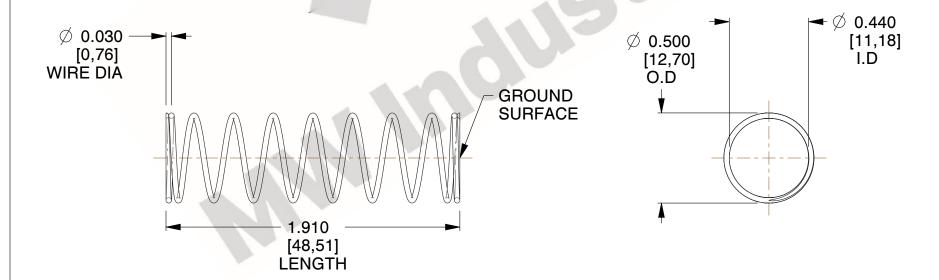

## **NOTES:**

1. Material: Stainless Steel

2. Finish: Glod Irridite

3. Ends: Closed and Ground

4. Total Coils: 10.000

5. Sugg. Max. Deflection: 1.100 (in)

6. Sugg. Max. Load : 2.300 (lbs)

7. All Drawing Dimensions are in Inches [mm]

SCALE

1.878

| COMPONENT      | SPRINGS |          |
|----------------|---------|----------|
| 11772          |         | UNIT     |
|                |         | INCH [mm |
| COMPRESSION SE | PRINGS  | SHEET    |
|                |         | 1 of 1   |