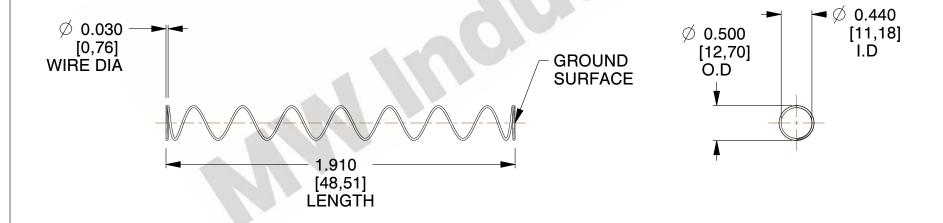

## **NOTES:**

1. Material: Stainless Steel

2. Finish: Glod Irridite

3. Ends: Closed and Ground

4. Total Coils: 10.000

5. Sugg. Max. Deflection : 3.100 (in)6. Sugg. Max. Load : 2.300 (lbs)

7. All Drawing Dimensions are in Inches [mm]