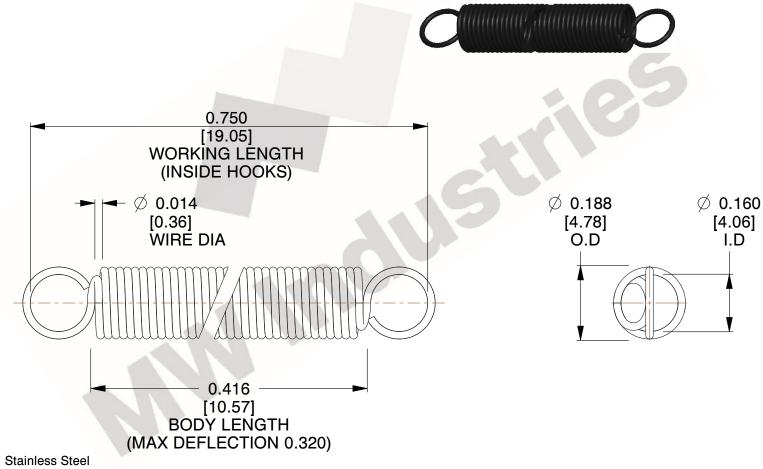

NOTES:

1. Material: Stainless Steel

2. Finish:

3. Sugg Max. Load: 0.550 (lbs) 4. Sugg Max. Deflection: 0.320 (in)

5. All Drawing Dimensions are in Inches [mm]

6. Coi

This file and any associated information and specifications are provided for reference and evaluation purposes only, and is subject to change without notice. MW Industries makes no representations, warranties or guarantees as to the appropriateness, accuracy, completeness, or suitability for any purpose, of the file, information or specifications. You are solely responsible for the use of the file, information or specifications.

SCALE 3.000

COMPONENT **SPRINGS** UNIT **ZZ3-11** INCH [mm] SHEET **EXTENSION SPRINGS** 1 of 1