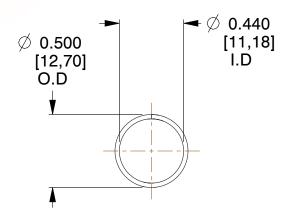

## **NOTES:**

1. Material: Stainless Steel

2. Finish: Glod Irridite

3. Ends: Closed

4. Total Coils: 10.000

5. Sugg. Max. Deflection: 1.700 (in)6. Sugg. Max. Load: 2.300 (lbs)

7. All Drawing Dimensions are in Inches [mm]