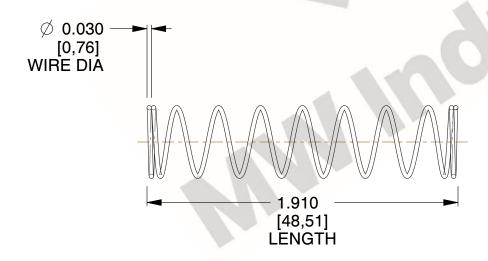

## **NOTES:**

1. Material: Stainless Steel

2. Finish: Glod Irridite

3. Ends: Closed

4. Total Coils: 10.000

5. Sugg. Max. Deflection: 1.700 (in)6. Sugg. Max. Load: 2.300 (lbs)

7. All Drawing Dimensions are in Inches [mm]