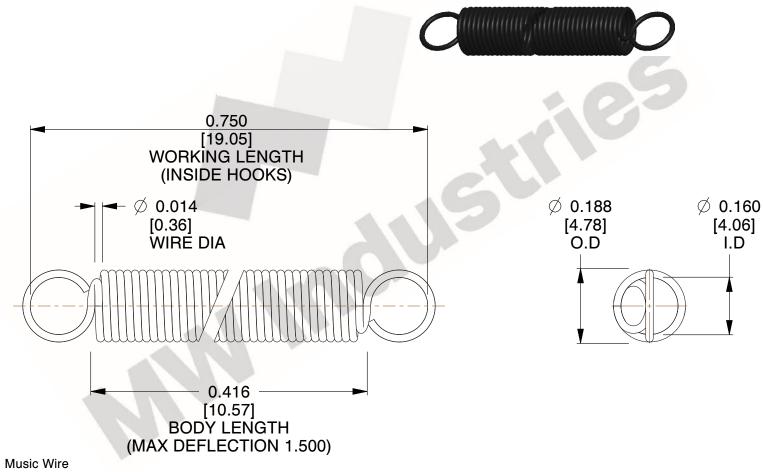

NOTES:

1. Material: Music Wire

2. Finish:

3. Sugg Max. Load: 0.550 (lbs) 4. Sugg Max. Deflection: 1.500 (in)

5. All Drawing Dimensions are in Inches [mm]

6. Coil Coun

This file and any associated information and specifications are provided for reference and evaluation purposes only, and is subject to change without notice. MW Industries makes no representations, warranties or guarantees as to the appropriateness, accuracy, completeness, or suitability for any purpose, of the file, information or specifications. You are solely responsible for the use of the file, information or specifications.

This drawing is the property of MW Industries. It contains confidential, proprietary information that is MW Industries property. Do not disclose to or duplicate for others except as authorized by MW Industries. SCALE 3.000

**EXTENSION SPRINGS** 

COMPONENT **SPRINGS** UNIT **ZZ3-11** INCH [mm] SHEET 1 of 1