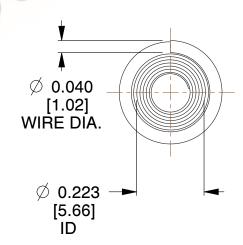

## **NOTES:**

Material : Spring Steel
 Total Coils : 8.000
 Solid Height : 0.450 (in)

3. Solid Height: 0.450 (in)

4. Finish: ZINC 5. Ends: Closed

6. All Drawing Dimensions are in Inches [mm]

**COMPONENT** 