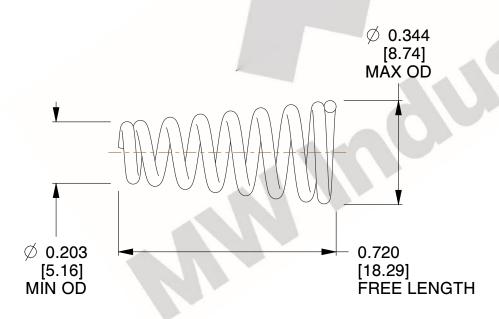

## **NOTES:**

Material : Spring Steel
 Total Coils : 8.000
 Solid Height : 0.450 (in)

3. Solid Height: 0.450 (in)

4. Finish: ZINC 5. Ends: Closed

6. All Drawing Dimensions are in Inches [mm]

**COMPONENT** 