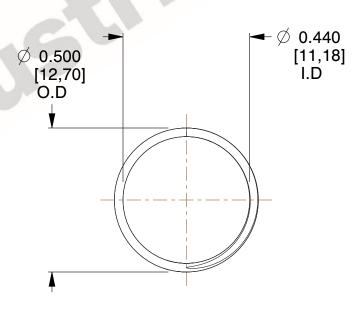

## **NOTES:**

1. Material: Stainless Steel

2. Finish: Glod Irridite

3. Ends: Closed and Ground

4. Total Coils: 10.000

5. Sugg. Max. Deflection: 0.270 (in)

6. Sugg. Max. Load : 2.300 (lbs)

7. All Drawing Dimensions are in Inches [mm]

3.000

SCALE

**COMPRESSION SPRINGS** 

11772

COMPONENT

UNIT

**SPRINGS** 

INCH [mm]