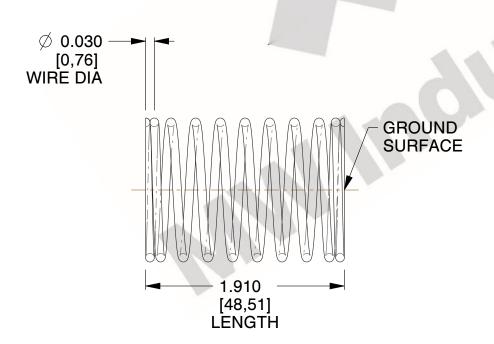

## **NOTES:**

1. Material: Stainless Steel

2. Finish: Glod Irridite

3. Ends: Closed and Ground

4. Total Coils: 10.000

5. Sugg. Max. Deflection: 0.270 (in)

6. Sugg. Max. Load : 2.300 (lbs)

7. All Drawing Dimensions are in Inches [mm]

3.000

SCALE

**COMPRESSION SPRINGS** 

11772

COMPONENT

UNIT

**SPRINGS** 

INCH [mm]