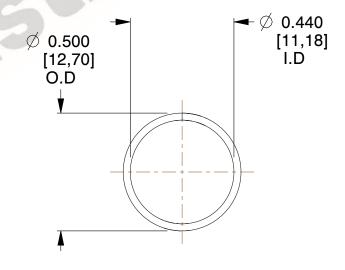

## **NOTES:**

1. Material : Spring Steel 2. Finish : Glod Irridite

3. Ends: Closed

4. Total Coils: 10.000

Sugg. Max. Deflection: 0.450 (in)
Sugg. Max. Load: 2.300 (lbs)

7. All Drawing Dimensions are in Inches [mm]