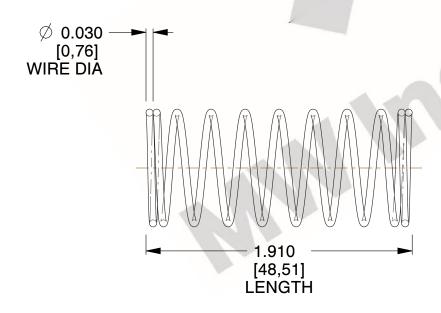

## **NOTES:**

1. Material : Spring Steel 2. Finish : Glod Irridite

3. Ends: Closed

4. Total Coils: 10.000

Sugg. Max. Deflection: 0.450 (in)
Sugg. Max. Load: 2.300 (lbs)

7. All Drawing Dimensions are in Inches [mm]