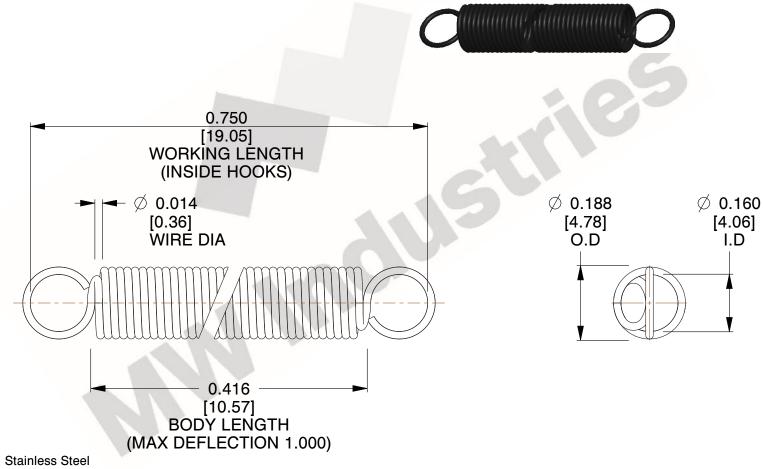

NOTES:

1. Material: Stainless Steel

2. Finish:

3. Sugg Max. Load: 0.550 (lbs) 4. Sugg Max. Deflection: 1.000 (in)

5. All Drawing Dimensions are in Inches [mm]

6. Coil Coun

This file and any associated information and specifications are provided for reference and evaluation purposes only, and is subject to change without notice. MW Industries makes no representations, warranties or guarantees as to the appropriateness, accuracy, completeness, or suitability for any purpose, of the file, information or specifications. You are solely responsible for the use of the file, information or specifications.