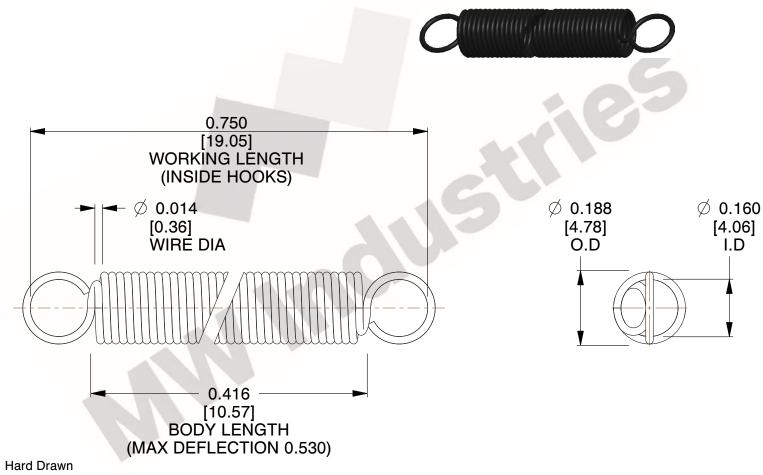

NOTES:

1. Material: Hard Drawn

2. Finish:

3. Sugg Max. Load: 0.550 (lbs) 4. Sugg Max. Deflection: 0.530 (in)

5. All Drawing Dimensions are in Inches [mm]

6. Coil Count

This file and any associated information and specifications are provided for reference and evaluation purposes only, and is subject to change without notice. MW Industries makes no representations, warranties or guarantees as to the appropriateness, accuracy, completeness, or suitability for any purpose, of the file, information or specifications. You are solely responsible for the use of the file, information or specifications.

| COMPONENT         | SPRINGS |           |
|-------------------|---------|-----------|
| ZZ3-11            |         | UNIT      |
|                   |         | INCH [mm] |
| EXTENSION SPRINGS |         | SHEET     |
|                   | 1 of 1  |           |