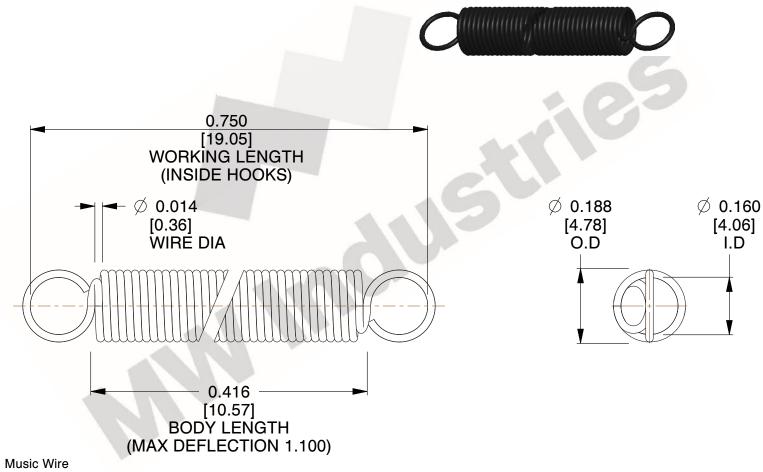

NOTES:

1. Material: Music Wire

2. Finish:

3. Sugg Max. Load: 0.550 (lbs) 4. Sugg Max. Deflection: 1.100 (in)

5. All Drawing Dimensions are in Inches [mm]

6. Coil Count

and is subject to change without notice. MW Industries makes no representations, warranties or guarantees as to the appropriateness, accuracy, completeness, or suitability for any purpose, of the file, information or specifications. You are solely responsible for the use of the file,